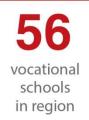

# In Banská Bystrica region there are all types of specialised high schools present (56):

- Vocational schools (19)
- Metallurgical high schools (1)
- Secondary vocational schools of industry (5)
- Technical secondary schools (3)
- Secondary schools of transport (2)
- Secondary vocational schools of wood (1)
- Secondary vocational schools of polytechnic (1)
- Other (24)