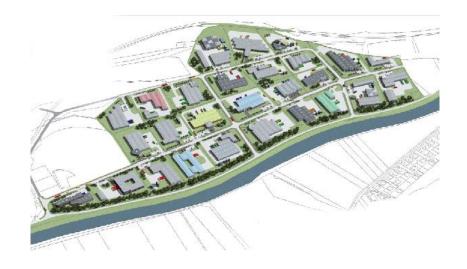

# **INDUSTRIAL PARK**

# Banská Bystrica

Acreage: 36 ha

Possibility of expanding up to 70 ha

Number of industrial areas: 27

#### Fully developed technical infrastructure:

- Electricity connection: 4,526 MW (current input)
- Gas pipes: **5000** m³/h. (STL)
- Water supply: **16,11 l/s** (Q max)
- Sewage: developed connection to industrial sewage system
- Waste management