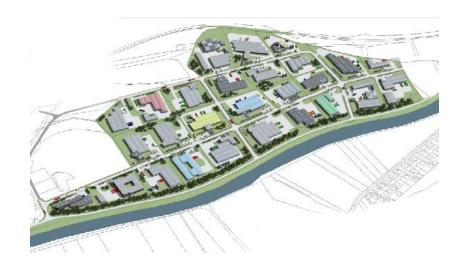

# Banská Bystrica

Acreage: 36 ha

Possibility of expanding up to 70 ha

Number of industrial areas: 27

## **Companies in Industrial Park Banská Bystrica:**

- BURGMAIER Precision Slovakia, s. r. o.
- AS TRADING, spol. s r. o.
- MED ART, spol. s r. o.
- Viliam Turan TURANCAR
- MB Tech, s. r. o.

- EKO-M Slovakia, spol. s r. o.
- Trendwood-twd, s. r. o.
- ROCK–Build s. r. o.
- FURNI FINISH, spol. s r. o.
- LAMPER, s. r. o.