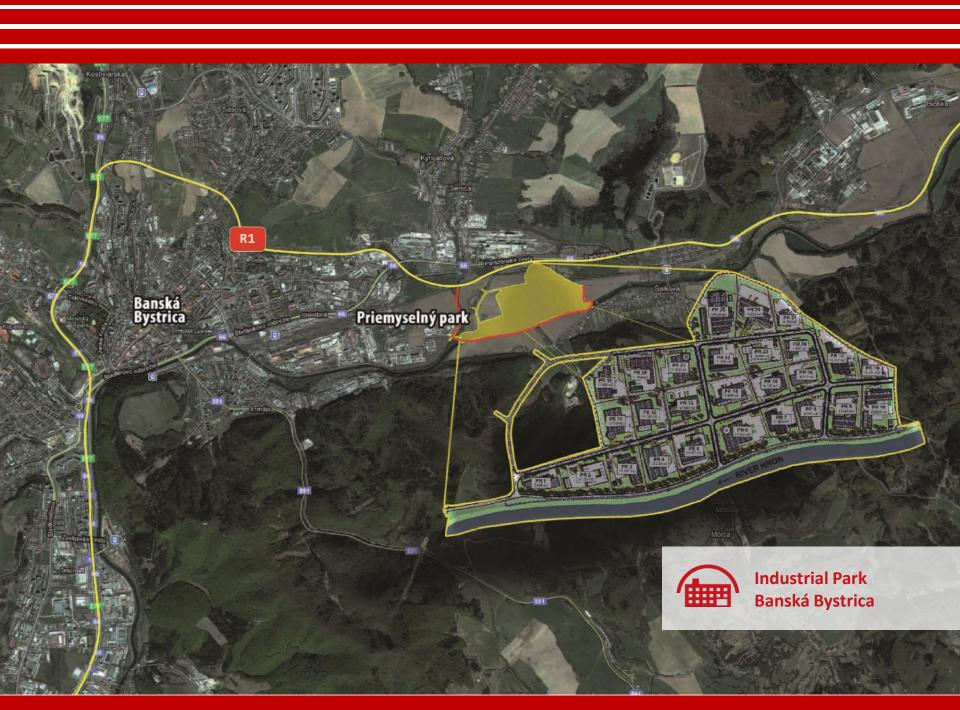

# Banská Bystrica

Acreage: 36 ha

Possibility of expanding up to 70 ha

Number of industrial areas: 27

#### Fully developed technical infrastructure:

- Electricity connection: 4,526 MW (current input)
- Gas pipes: **5000** m³/h. (STL)
- Water supply: **16,11 l/s** (Q max)
- Sewage: developed connection to industrial sewage system
- Waste management

## **Transportation infrastructure:**

- Advantageous central location of Banská Bystrica region in terms of infrastructure
- Important transportation center in Europe (railways, highways, motorways)
- Distance to **R1 motorway: 0,5 km**
- The nearest railway connection (passenger, freight):
  3 km
- The nearest airport: 15 km
- The nearest harbour: 170 km