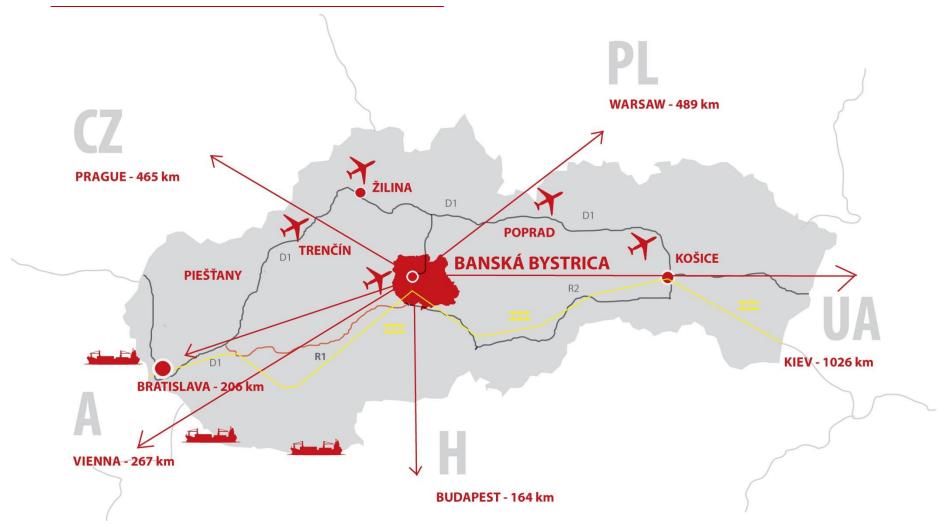

## **Transportation infrastructure:**

- Advantageous central location of Banská Bystrica region in terms of infrastructure
- Important transportation center in Europe (railways, highways, motorways)
- Distance to **R1 motorway: 0,5 km**
- The nearest railway connection (passenger, freight):
  3 km
- The nearest airport: 15 km
- The nearest harbour: 170 km