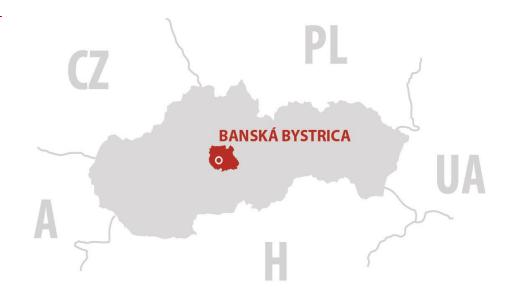

# **BASIC INFORMATION**

about Banská Bystrica

**Area:** 103,38 km<sup>2</sup>

**Population:** 77 375

**Density of population:** 749 inhabitans per km<sup>2</sup>